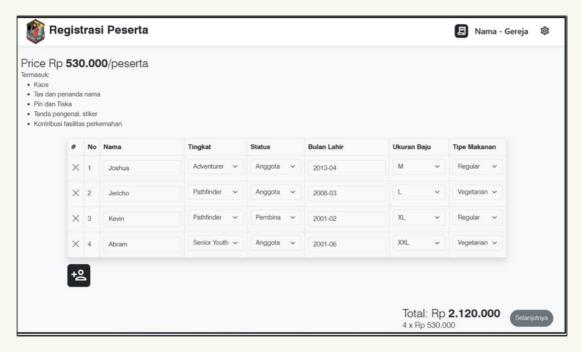

# Club PIC Dashboard Overview

#### **Club PIC Dashboard Overview**

## Club PIC

The Club PIC Dashboard encompasses a range of essential functionalities, starting with the creation of Club PIC accounts and seamless participant registration. Beyond these core features, the dashboard extends its capabilities to include advanced options such as meal ordering, tour registration, and a comprehensive payment menu. This suite of tools collectively enhances the Club PIC's capacity to manage and facilitate diverse event-related tasks.