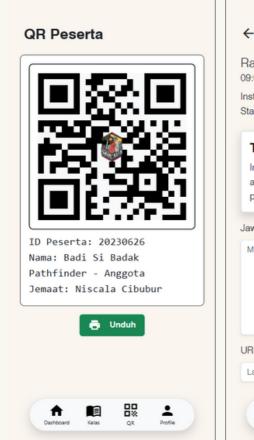

## **Participant**

The Participant Dashboard offers a selection of pivotal features that contribute to a seamless event experience. Participants can access their QR ID and profile information. Additionally, the dashboard empowers participants to make informed decisions by facilitating the selection of classes, while also providing comprehensive attendance statistics for the classes attended.

# Participant Dashboard Overview

### **Participant Dashboard Overview**

#### **Mobile View**