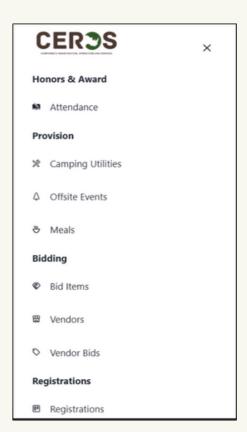

es to include advanced options such as meal ordering, tour registration, and a comprehensive payment menu. This suite of tools collectively enhances the Club PIC's capacity to manage and facilitate diverse event-related tasks.

# User Roles (2)

## **Participant**

The Participant Dashboard offers a selection of pivotal features that contribute to a seamless event experience. Participants can access their QR ID and profile information. Additionally, the dashboard empowers participants to make informed decisions by facilitating the selection of classes, while also providing comprehensive attendance statistics for the classes attended.

# Committe Dashboard Overview

#### **Committe Dashboard Overview**

### **Desktop View**





#### **Committe Dashboard Overview**

#### **Mobile View**







# Vendor Dashboard Overview

#### **Vendor Dashboard Overview**







# Club PIC Dashboard Overview

#### **Club PIC Dashboard Overview**







# Participant Dashboard Overview

### **Participant Dashboard Overview**

#### **Mobile View**













### **Participant Dashboard Overview**

#### **Mobile View**





# Contact



✓ <u>glennsagala@gmail.com</u>



in www.linkedin.com/in/glennprays