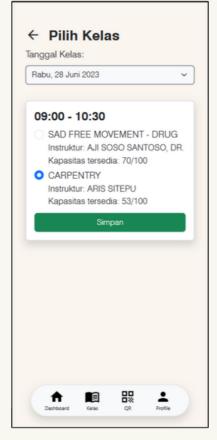

## **Participant**

The Participant Dashboard offers a selection of pivotal features that contribute to a seamless event experience. Participants can access their QR ID and profile information. Additionally, the dashboard empowers participants to make informed decisions by facilitating the selection of classes, while also providing comprehensive attendance statistics for the classes attended.

### **Participant Dashboard Overview**

#### **Mobile View**