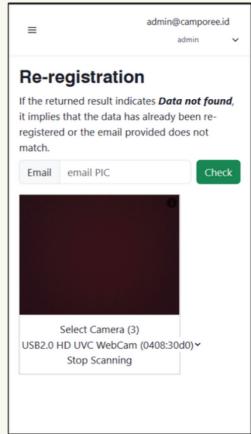

### **Committee**

The Committee Dashboard offers a comprehensive array of functionalities tailored to facilitate the roles of Vendors, Club PICs, and Participants. Beginning with the Registration Dashboard, the platform seamlessly manages the registration process. Additionally, it empowers efficient Bidding Items Management, ensuring a streamlined experience. Furthermore, the system excels in Classes and Attendance Management, providing a robust solution for monitoring participation and engagement.