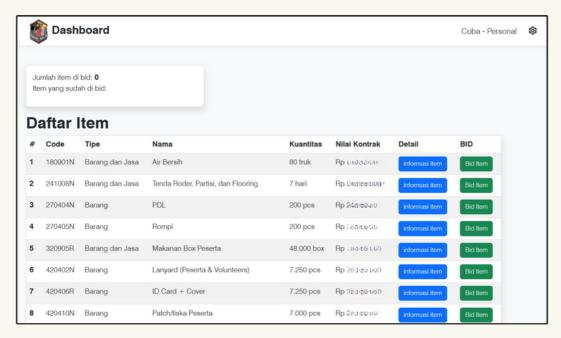

## **Vendor**

The Vendor Dashboard offers a suite of features designed to enhance vendor interactions. It enables seamless vendor account registration and empowers participation in bidding through a sophisticated and efficient bidding system, facilitating engagement with bid items.