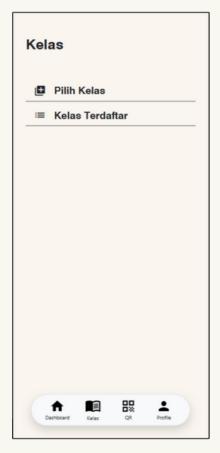

## **Participant**

The Participant Dashboard offers a selection of pivotal features that contribute to a seamless event experience. Participants can access their QR ID and profile information. Additionally, the dashboard empowers participants to make informed decisions by facilitating the selection of classes, while also providing comprehensive attendance statistics for the classes attended.

### **Participant Dashboard Overview**

#### **Mobile View**