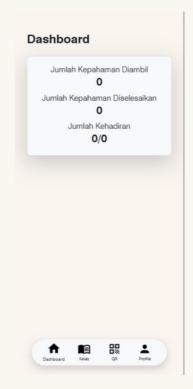

## **Participant**

The Participant Dashboard offers a selection of pivotal features that contribute to a seamless event experience. Participants can access their QR ID and profile information. Additionally, the dashboard empowers participants to make informed decisions by facilitating the selection of classes, while also providing comprehensive attendance statistics for the classes attended.

# Participant Dashboard Overview

### **Participant Dashboard Overview**

#### **Mobile View**