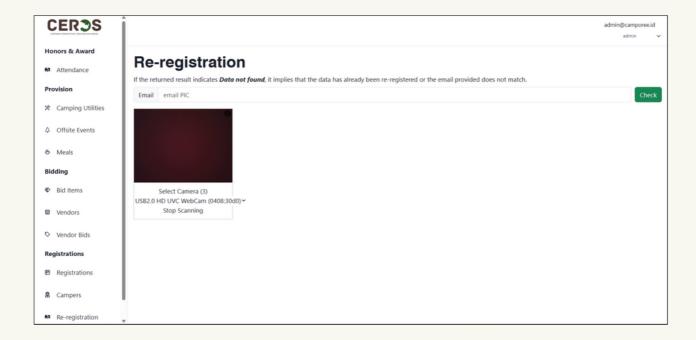

# Committe Dashboard Overview

#### **Committe Dashboard Overview**

### **Desktop View**