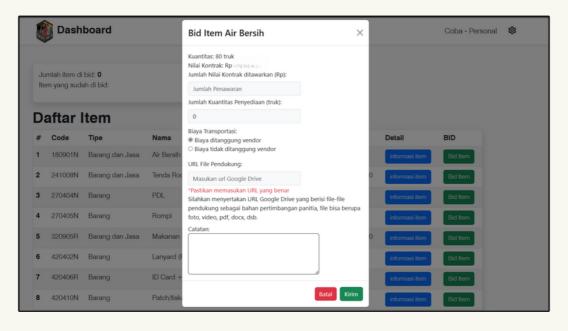

## **Vendor**

The Vendor Dashboard offers a suite of features designed to enhance vendor interactions. It enables seamless vendor account registration and empowers participation in bidding through a sophisticated and efficient bidding system, facilitating engagement with bid items.