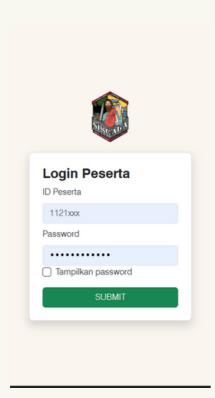

# Participant Dashboard Overview

### **Participant Dashboard Overview**

## **Participant**

The Participant Dashboard offers a selection of pivotal features that contribute to a seamless event experience. Participants can access their QR ID and profile information. Additionally, the dashboard empowers participants to make informed decisions by facilitating the selection of classes, while also providing comprehensive attendance statistics for the classes attended.