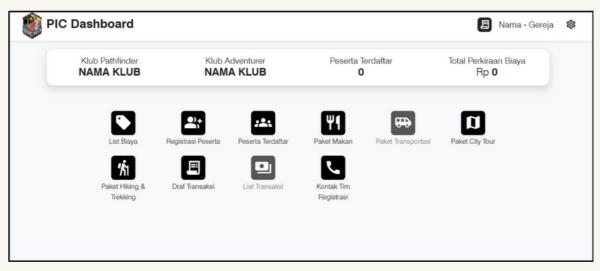

# Club PIC Dashboard Overview

#### **Club PIC Dashboard Overview**

## Club PIC

The Club PIC Dashboard encompasses a range of essential functionalities, starting with the creation of Club PIC accounts and seamless participant registration. Beyond these core features, the dashboard extends its capabilities to include advanced options such as meal ordering, tour registration, and a comprehensive payment menu. This suite of tools collectively enhances the Club PIC's capacity to manage and facilitate diverse event-related tasks.