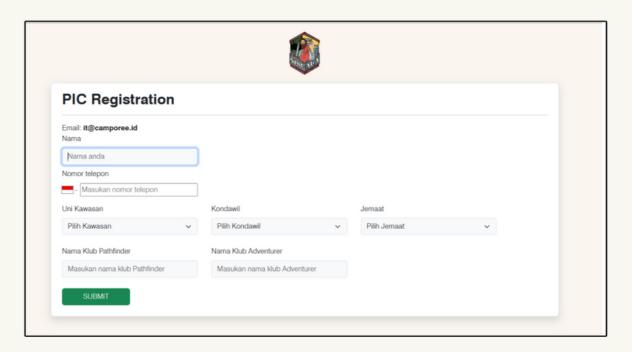

# Club PIC Dashboard Overview

#### **Club PIC Dashboard Overview**

## Club PIC

The Club PIC Dashboard encompasses a range of essential functionalities, starting with the creation of Club PIC accounts and seamless participant registration. Beyond these core features, the dashboard extends its capabilities to include advanced options such as meal ordering, tour registration, and a comprehensive payment menu. This suite of tools collectively enhances the Club PIC's capacity to manage and facilitate diverse event-related tasks.