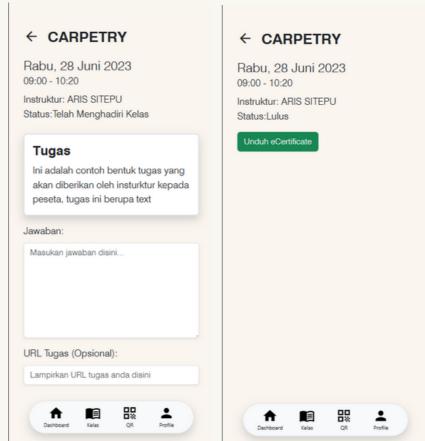

## **Participant**

The Participant Dashboard offers a selection of pivotal features that contribute to a seamless event experience. Participants can access their QR ID and profile information. Additionally, the dashboard empowers participants to make informed decisions by facilitating the selection of classes, while also providing comprehensive attendance statistics for the classes attended.

### **Participant Dashboard Overview**

#### **Mobile View**