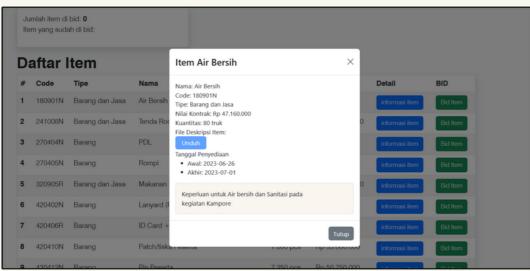

## **Vendor**

The Vendor Dashboard offers a suite of features designed to enhance vendor interactions. It enables seamless vendor account registration and empowers participation in bidding through a sophisticated and efficient bidding system, facilitating engagement with bid items.