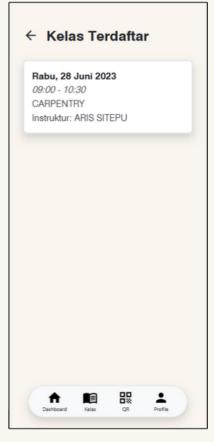

## **Participant**

The Participant Dashboard offers a selection of pivotal features that contribute to a seamless event experience. Participants can access their QR ID and profile information. Additionally, the dashboard empowers participants to make informed decisions by facilitating the selection of classes, while also providing comprehensive attendance statistics for the classes attended.

### **Participant Dashboard Overview**

#### **Mobile View**